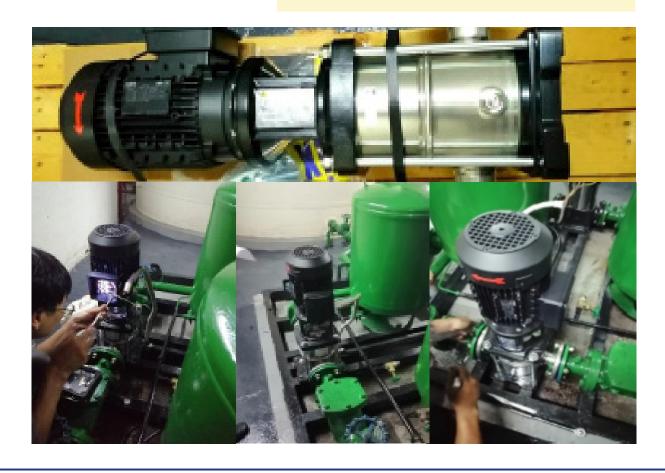

#### **MAIN NEEDS**

The water supply pump system for apartment and office of a company.

#### SOLUTION

Vertical multistage pump: STVX 20-2 FT